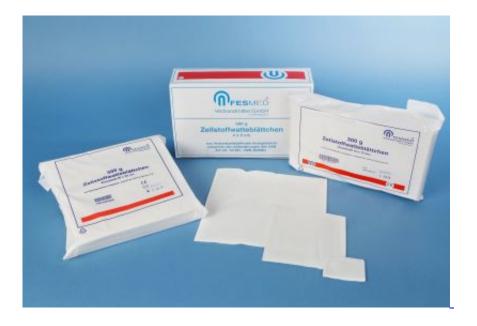

# **Bandage Cellulose Cuts**

Packaging:

- 1,000 g original packs in a flap bag;
- 5 kg and 10 kg original packs in a cardboard box, in part as rolls wrapped in foil, ready for sale in a pharmacy

read more ....