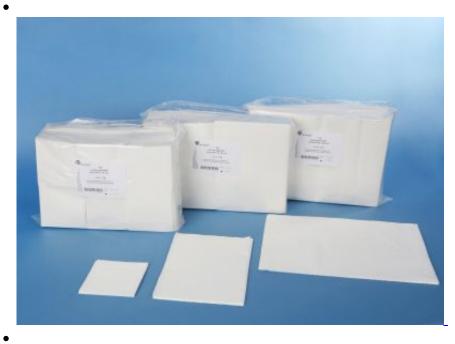

### **Cellulose Pads**

**Packaging:** 

- In special collapsible boxes;
- In printed flap bags

read more ....