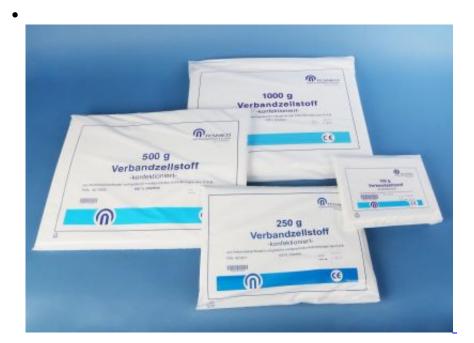

### **Bandage Cellulose, Pre-Packed**

#### **Packaging:**

• Delivered in printed flap bags, ready for sale in a pharmac