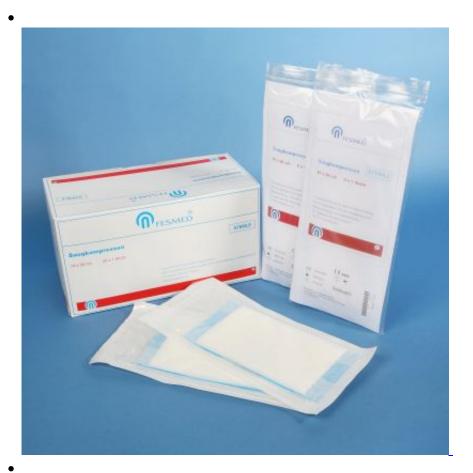

## **Absorbent Compresses**

- Made of different material layers;
- Various dimensions;
- Fitted with an absorbent core.
- The material layer which comes into contact with the wound surface displays good good wound compatibility, i.e. no sticking to the wound.
- The compress rear side is coloured for simple identification and is furthermore water-resistant to prevent penetration of the wound secretion.
- Thanks to its good absorbency, the compress is the ideal choice for strongly secretory wounds.

## Packaging:

• Non-sterile 10 pcs. in a pressure seal bag

20 or 25 pcs. in folding box

• sterile individually sealed

| Size<br>10 x 10 cm | Original Packaging | Article No. | PZN      | Shipping Unit |
|--------------------|--------------------|-------------|----------|---------------|
| Non-sterile        | 10 pcs.            | 132401      | 07354066 | 50 pack/ct.   |
|                    | 25 pcs.            | 132402      | 07354043 | 32 pack/ct.   |
| Sterile            | 2 x 1 pcs.         | 132417      | 08828796 | As required   |
|                    | 5 x 1 pcs.         | 132416      | 08828804 | 30 pack/ct.   |