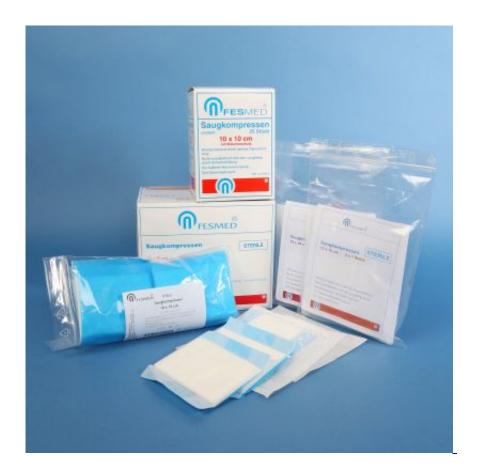

## **Absorbent Compresses**

- Made of different material layers;
- Various dimensions;
- Fitted with an absorbent core.
- The material layer which comes into contact with the wound surface displays good good wound compatibility, i.e. no sticking to the wound.
- The compress rear side is coloured for simple identification and is furthermore water-resistant to prevent penetration of the wound secretion.
- Thanks to its good absorbency, the compress is the ideal choice for strongly secretory wounds.

## Packaging:

• Non-sterile 10 pcs. in a pressure seal bag

20 or 25 pcs. in folding box

• sterile individually sealed

| Size<br>10 x 10 cm | Original Packaging | Article No. | PZN      | Shipping Unit |
|--------------------|--------------------|-------------|----------|---------------|
| Non-sterile        | 10 pcs.            | 132401      | 07354066 | 50 pack/ct.   |
|                    | 25 pcs.            | 132402      | 07354043 | 32 pack/ct.   |
| Sterile            | 2 x 1 pcs.         | 132417      | 08828796 | As required   |
|                    | 5 x 1 pcs.         | 132416      | 08828804 | 30 pack/ct.   |