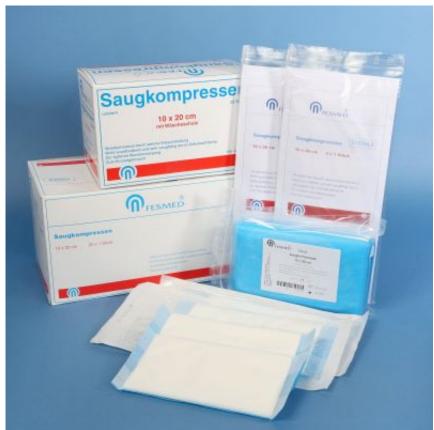

## **Absorbent Compresses**

- Made of different material layers;
- Various dimensions;
- Fitted with an absorbent core.
- The material layer which comes into contact with the wound surface displays good good wound compatibility, i.e. no sticking to the wound.
- The compress rear side is coloured for simple identification and is furthermore water-resistant to prevent penetration of the wound secretion.
- Thanks to its good absorbency, the compress is the ideal choice for strongly secretory wounds.

## Packaging:

• Non-sterile 10 pcs. in a pressure seal bag

20 or 25 pcs. in folding box

• sterile individually sealed

| Size<br>10 x 10 cm | Original Packaging | Article No. | PZN      | Shipping Unit |
|--------------------|--------------------|-------------|----------|---------------|
| Non-sterile        | 10 pcs.            | 132401      | 07354066 | 50 pack/ct.   |
|                    | 25 pcs.            | 132402      | 07354043 | 32 pack/ct.   |
| Sterile            | 2 x 1 pcs.         | 132417      | 08828796 | As required   |
|                    | 5 x 1 pcs.         | 132416      | 08828804 | 30 pack/ct.   |